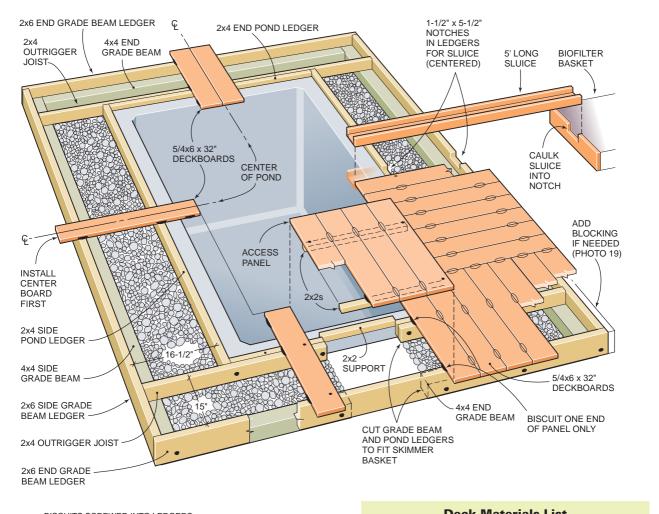

**BISCUITS SCREWED INTO LEDGERS** 

2x6 GRADE BEAM LEDGER

| Deck Materials List             |          |        |        |
|---------------------------------|----------|--------|--------|
|                                 | MATERIAL | LENGTH | QTY.   |
| Decking                         | 5/4 × 6  | 8'     | 23     |
| Hardware:                       |          |        |        |
| Galv. 16d box nails             |          |        | 2 lbs. |
| 3" deck screws                  |          |        | 2 lbs. |
| 2" deck screws                  |          |        | 1 lb.  |
| 1/4 x 3" lag screws with washer | s        |        | 40     |
| EB-TY deck fasteners            |          |        | 200    |
|                                 |          |        |        |
| Boardwalk framing               |          |        |        |
| (all treated):                  |          |        |        |
| Side grade beams                | 4×4      | 12'    | 2      |
| End grade beams                 | 4×4      | 8'     | 2      |
| Side pond ledgers               | 2x4      | 10'    | 2      |
| End pond ledgers                | 2x4      | 10'    | 1      |
| Outrigger joists                | 2x4      | 10'    | 2      |
| Side grade beam ledgers         | 2x6      | 12'    | 2      |
| End grade beam ledgers          | 2x6      | 10'    | 2      |
| Access panel framing            | 2x2      | 8'     | 1      |
|                                 |          |        |        |
|                                 |          |        |        |