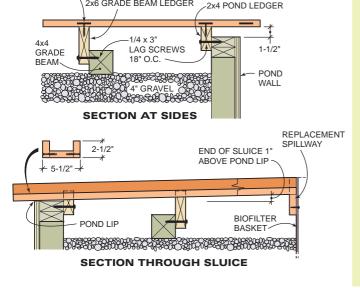

**BISCUITS SCREWED INTO LEDGERS** 

2x6 GRADE BEAM LEDGER

| Deck Materials List             |          |        |        |
|---------------------------------|----------|--------|--------|
|                                 | MATERIAL | LENGTH | QTY.   |
| Decking                         | 5/4 × 6  | 8'     | 23     |
| Hardware:                       |          |        |        |
| Galv. 16d box nails             |          |        | 2 lbs. |
| 3" deck screws                  |          |        | 2 lbs. |
| 2" deck screws                  |          |        | 1 lb.  |
| 1/4 x 3" lag screws with washer | s        |        | 40     |
| EB-TY deck fasteners            |          |        | 200    |
|                                 |          |        |        |
| Boardwalk framing               |          |        |        |
| (all treated):                  |          |        |        |
| Side grade beams                | 4×4      | 12'    | 2      |
| End grade beams                 | 4×4      | 8'     | 2      |
| Side pond ledgers               | 2x4      | 10'    | 2      |
| End pond ledgers                | 2x4      | 10'    | 1      |
| Outrigger joists                | 2x4      | 10'    | 2      |
| Side grade beam ledgers         | 2x6      | 12'    | 2      |
| End grade beam ledgers          | 2x6      | 10'    | 2      |
| Access panel framing            | 2x2      | 8'     | 1      |
|                                 |          |        |        |
|                                 |          |        |        |